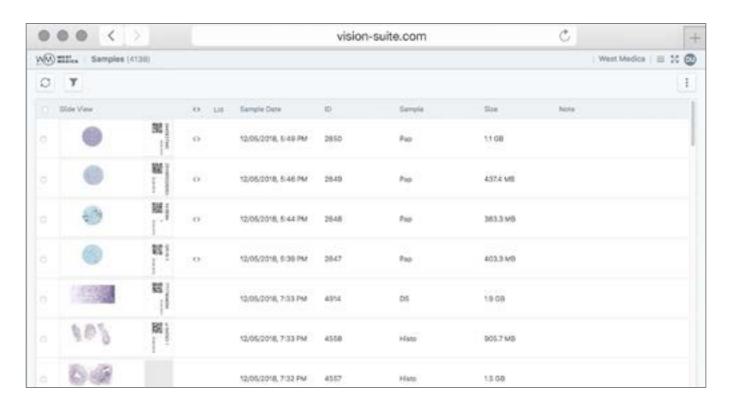

# Consulting and Education Module Vision Suite

Cloud/server for telemedicine and remote consultations with colleagues.