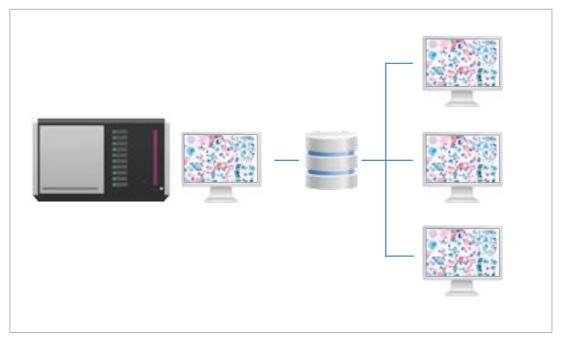

sitive, Positive

#### Vision Slide





#### Additional module for histopathological examination

- Objects classification by specified criteria
- Automatic or manual object identification on the digital slide. Measurements of linear and optical parameters for particles
- Make your comments and put marks on a digital slide

### Artificial intelligence



Artificial intelligence (AI) cumulates algorithms and technologies that allow computers to learn and solve intellectual tasks provided by humans.

Al speeds up processing and interpretation of data, and allows to efficiently perform the most comprehensive tasks, including medical image analysis.

# Administrative Modules Vision Manager



Analysis procedure automation, data processing rules created by the specialist.

#### Vision Remote



Remote workstation.

## Clinical applications



The latest developments of artificial intelligence provide a solution for the tasks connected with automation in digital microscopy.

Our technologies speed up the diagnostic process, reduce analysis time and lower subjectivity of the received results.

They improve the efficiency of laboratory routine operation, bringing better analysis in line with state-of-the-art standards.

# Consulting and Education Module Vision Suite



Cloud/server for telemedicine and remote consultations with colleagues.

# Integration example 1



## Integration example 2



# Specifications

#### Vision Xplorer

| Application module              | Vision Cyto Pap                                         |
|---------------------------------|---------------------