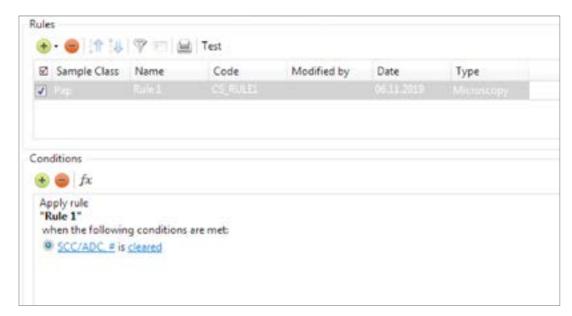

# Administrative Modules Vision Manager

Analysis procedure automation, data processing rules created by the specialist.