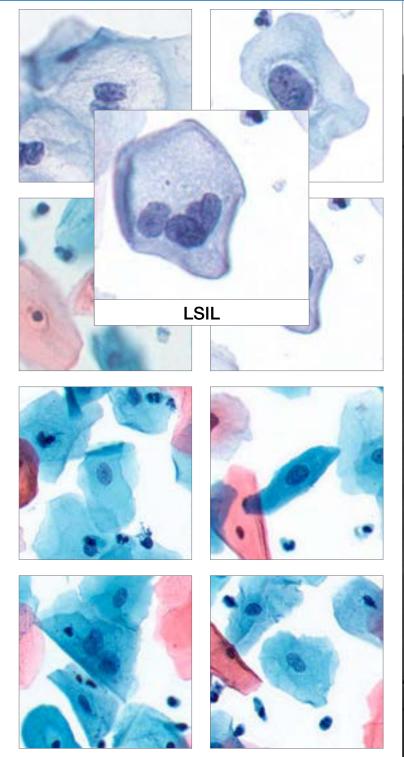

# Clinical Application Module Vision Cyto Pap

Automation of cervical cytology.

Automatic pre-classification by Bethesda system.

NILM Reactive changes

Squamous / Glandular

- ASC-US / AGC
- ASC-H / AGC-FN
- LSIL
- HSIL / AIS
- SCC / ADC

- Creating digital sample and cells gallery
- Database for archive management
- Bi-directional communication with LIS
- Pre-set cell atlas

Digital slide 20x magnification 40x magnification