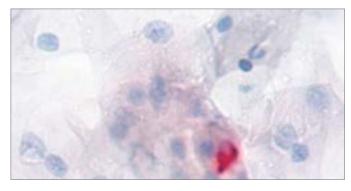

#### Additional examination for cervical cytology

- Assessment of p16/Ki-67 protein expression
- Automatic identification and pre-classification of cells with cytoplasmic and nuclear expression: Low-positive, Positive