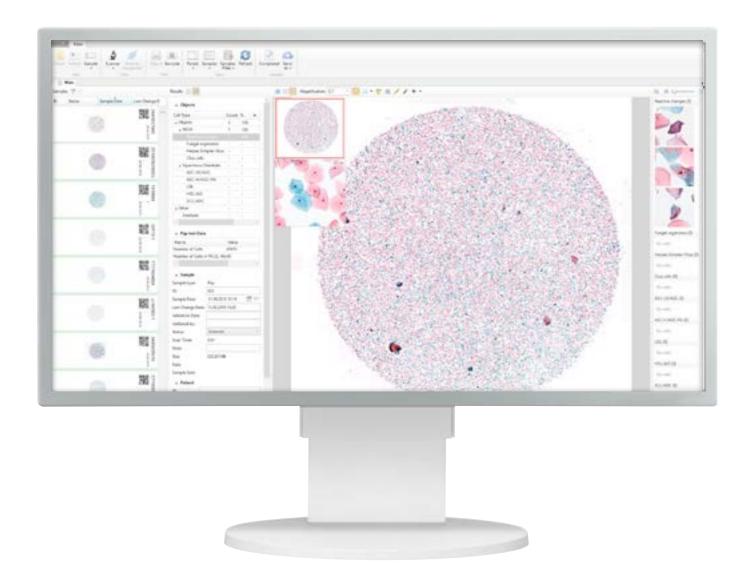

# Clinical Application Module Vision Cyto Pap

Automation of cervical cytology.

Automatic pre-classification by Bethesda system.

NILM Reactive changes

Squamous / Glandular

- ASC-US / AGC
- ASC-H / AGC-FN
- LSIL
- HSIL / AIS
- SCC / ADC

- Creating digital sample and cells gallery
- Database for archive management
- Bi-directional communication with LIS
- Pre-set cell atlas

Digital slide 20x magnification 40x magnification