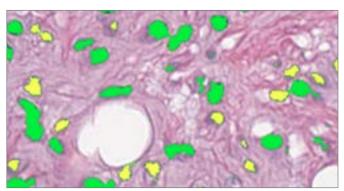

# Clinical Application Module Vision Cyto Pap

Automation of cervical cytology.

Automatic pre-classification by Bethesda system.

NILM Reactive changes

Squamous / Glandular

- ASC-US / AGC
- ASC-H / AGC-FN
- LSIL
- HSIL / AIS
- SCC / ADC

- Creating digital sample and cells gallery
- Database for archive management
- Bi-directional communication with LIS
- Pre-set cell atlas

Digital slide 20x magnification 40x magnification