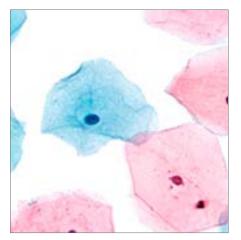

# Clinical Application Module Vision Cyto Pap

Automation of cervical cytology.

Automatic pre-classification by Bethesda system.

NILM Reactive changes

Squamous / Glandular

- ASC-US / AGC
- ASC-H / AGC-FN
- LSIL
- HSIL / AIS
- SCC / ADC

- Creating digital sample and cells gallery
- Database for archive management
- Bi-directional communication with LIS
- Pre-set cell atlas

Digital slide 20x magnification 40x magnification