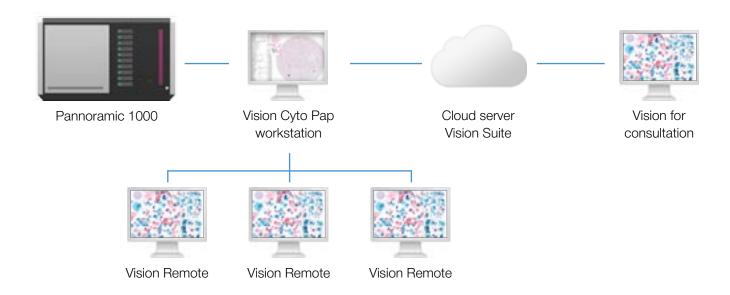

y perform the most comprehensive tasks, including medical image analysis.

# Administrative Modules Vision Manager



Analysis procedure automation, data processing rules created by the specialist.

#### Vision Remote



Remote workstation.

## Clinical applications



The latest developments of artificial intelligence provide a solution for the tasks connected with automation in digital microscopy.

Our technologies speed up the diagnostic process, reduce analysis time and lower subjectivity of the received results.

They improve the efficiency of laboratory routine operation, bringing better analysis in line with state-of-the-art standards.

# Consulting and Education Module Vision Suite



Cloud/server for telemedicine and remote consultations with colleagues.

# Integration example 1



## Integration example 2



# Specifications

#### Vision Xplorer

| Application module              | Vision Cyto Pap                                         |
|---------------------------------|---------------------------------------------------------|
| Additional modules              | Vision Cyto Pap ICC, Vision Slide                       |
| Administrative modules          | Vision Manager, Vision Remote                           |
| Consulting and education module | Vision Suite                                            |
| Working modes                   | Queue, continuous and random access, STAT testing, 24/7 |
| Scanning                        | Automatic scanning                                      |
| Slide capacity                  | 1000 slides