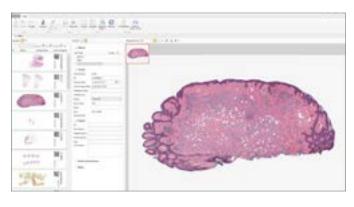

# Vision Xplorer Automated cervical cytology





# Clinical Application Module Vision Cyto Pap





Automation of cervical cytology.

Automatic pre-classification by Bethesda system.

NILM Reactive changes

Squamous / Glandular

- ASC-US / AGC
- ASC-H / AGC-FN
- LSIL
- HSIL / AIS
- SCC / ADC



- Creating digital sample and cells gallery
- Database for archive management
- Bi-directional communication with LIS
- Pre-set cell atlas









Digital slide 20x magnification 40x magnification

# Additional Modules Vision Cyto Pap ICC





#### Additional examination for cervical cytology

- Assessment of p16/Ki-67 protein expression
- Automatic identification and pre-classification of cells with cytoplasmic and nuclear expression: Low-positive, Positive

#### Vision Slide





#### Additional module for histopathological examination

- Objects classification by specified criteria
- Automatic or manual object identification on the digital slide. Measurements of linear and optical parameters for particles
- Make your comments and put marks on a digital slide

### Artificial intelligence



Artificial intelligence (AI) cumulates algorithms and technologies that allow computers to learn and solve intellectual tasks provided by humans.

Al speeds up processing and interpretation of data, and allows to efficiently perform the most comprehensive tasks, including medical image analysis.

# Administrative Modules Vision Manager



Analysis procedure automation, data processing rules created by the specialist.

#### Vision Remote



Remote workstation.

## Clinical ap