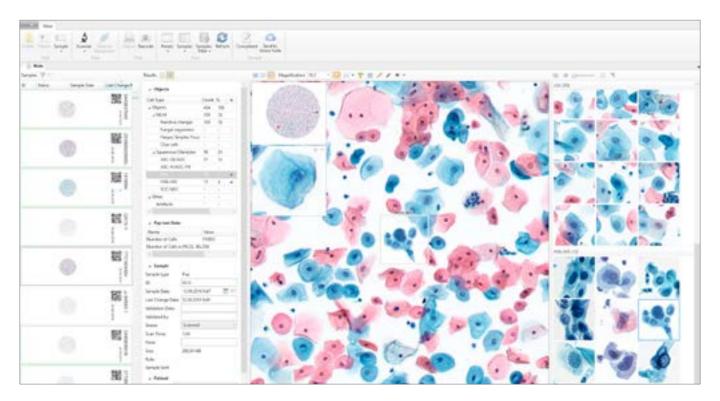

- Creating digital sample and cells gallery
- Database for archive management
- Bi-directional communication with LIS
- Pre-set cell atlas

Digital slide 20x magnification 40x magnification

### Artificial intelligence

Artificial intelligence (AI) cumulates algorithms and technologies that allow computers to learn and solve intellectual tasks provided by humans.

Al speeds up processing and interpretation of data, and allows to efficiently perform the most comprehensive tasks, including medical image analysis.

## Clinical applications

The latest developments of artificial intelligence provide a solution for the tasks connected with automation in digital microscopy.

Our technologies speed up the diagnostic process, reduce analysis time and lower subjectivity of the received results.