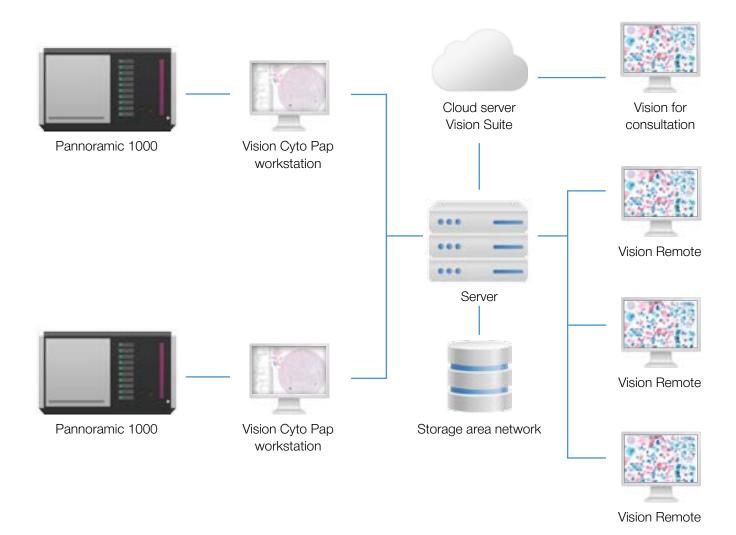

sive tasks, including medical image analysis.

# Administrative Modules Vision Manager



Analysis procedure automation, data processing rules created by the specialist.

#### Vision Remote



Remote workstation.

## Clinical applications



The latest developments of artificial intelligence provide a solution for the tasks connected with automation in digital microscopy.

Our technologies speed up the diagnostic process, reduce analysis time and lower subjectivity of the received results.

They improve the efficiency of laboratory routine operation, bringing better analysis in line with state-of-the-art standards.

# Consulting and Education Module Vision Suite



Cloud/server for telemedicine and remote consultations with colleagues.

# Integration example 1



## Integration example 2



# Specifications

#### Vision Xplorer

| Application module              | Vision Cyto Pap                                         |
|---------------------------------|---------------------------------------------------------|
| Additional modules              | Vision Cyto Pap ICC, Vision Slide                       |
| Administrative modules          | Vision Manager, Vision Remote                           |
| Consulting and education module | Vision Suite                                            |
| Working modes                   | Queue, continuous and random access, STAT testing, 24/7 |
| Scanning                        | Automatic scanning                                      |
| Slide capacity                  | 1000 slides                                             |
| Slide